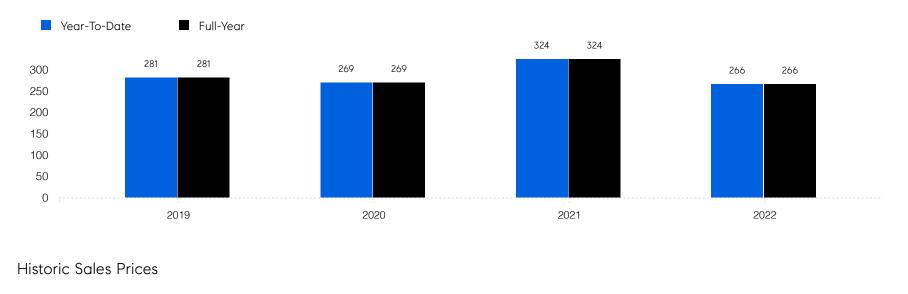

| # OF CONTRACTS | 266           | 200           | -24.8%   |
|                       | # NEW LISTINGS | 300           | 201           | -33.0%   |
| Condo/Co-op/Townhouse | # OF SALES     | 113           | 90            | -20.4%   |
|                       | SALES VOLUME   | \$32,577,169  | \$26,492,965  | -18.7%   |
|                       | MEDIAN PRICE   | \$285,000     | \$270,000     | -5.3%    |
|                       | AVERAGE PRICE  | \$288,294     | \$294,366     | 2.1%     |
|                       | AVERAGE DOM    | 41            | 46            | 12.2%    |
|                       | # OF CONTRACTS | 124           | 86            | -30.6%   |
|                       | # NEW LISTINGS | 129           | 83            | -35.7%   |

## Rutherford

#### Historic Sales





#### COMPASS

Source: Garden State MLS, 01/01/2020 to 12/31/2022 Source: NJMLS, 01/01/2020 to 12/31/2022 Source: Hudson MLS, 01/01/2020 to 12/31/2022

Compass is a licensed real estate broker and abides by Equal Housing Opportunity laws. All material presented herein is intended for informational purposes only. Information is compiled from sources deemed reliable but is subject to errors, omissions, changes in price, condition, sale, or withdrawal without notice. No statement is made as to the accuracy of any description. All measurements and square footages are approximate. This is not intended to solicit property already listed. Nothing herein shall be construed as legal, accounting or other professional advice outside the realm of real estate brokerage.