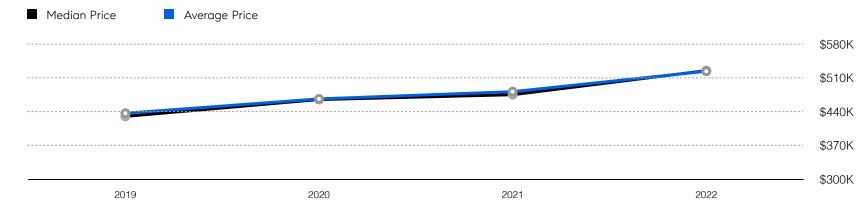

| # OF CONTRACTS | 266           | 200           | -24.8%   |
|                       | # NEW LISTINGS | 300           | 201           | -33.0%   |
| Condo/Co-op/Townhouse | # OF SALES     | 113           | 90            | -20.4%   |
|                       | SALES VOLUME   | \$32,577,169  | \$26,492,965  | -18.7%   |
|                       | MEDIAN PRICE   | \$285,000     | \$270,000     | -5.3%    |
|                       | AVERAGE PRICE  | \$288,294     | \$294,366     | 2.1%     |
|                       | AVERAGE DOM    | 41            | 46            | 12.2%    |
|                       | # OF CONTRACTS | 124           | 86            | -30.6%   |
|                       | # NEW LISTINGS | 129           | 83            | -35.7%   |

## Rutherford

#### Historic Sales





#### COMPASS

Source: Garden State MLS, 01/01/2020 to 12/31/2022 Source: NJMLS, 01/01/2020 to 12/31/2022 Source: Hudson MLS, 01/01/2020 to 12/31/2022

Compass is a licensed real estate broker and abides by Equal Housing Opportunity laws. All material presented herein is intended for informational purposes only. Information is compiled from sources deemed reliable but is subject to errors, omissions, changes in price, condition, sale, or withdrawal without notice. No statement is made as to the accuracy of any description. All measurements and square footages are approximate. This is not intended to solicit property already listed. Nothing herein shall be construed as legal, accounting or other professional advice outside the realm of real estate brokerage.